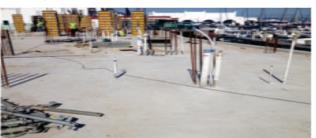

Located beside the sea on beach front sand, this project required a waterproofing system that could handle the rigours of water ingress and bear the loads of the three level units. The project

engineers designed a 500 mm deep raft foundation for the load bearing walls to replace pilings or standard strip footing. The use of Crystal Admix HD

eliminated the difficulty of waterproofing the concrete achieved a 40% increase in strength over the original design mix.

and