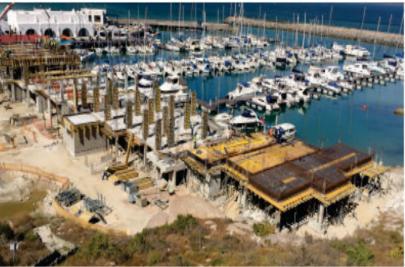

Located beside the sea on beach front sand, this project required a waterproofing system that could handle the rigours of water ingress and bear the loads of the three level units. The project

engineers designed a 500 mm deep raft foundation for the load bearing walls to replace pilings or standard strip footing. The use of Crystal Admix HD

eliminated the difficulty of waterproofing the concrete achieved a 40% increase in strength over the original design mix.

and